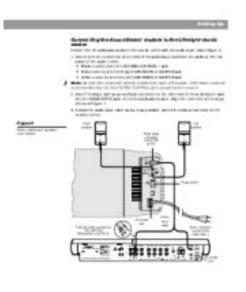

## bose lifestyle 5 repair manual

Use proper power sources Plug the product into a proper power source, as described in the operating Example of antenna grounding as per National Electrical instructions or as marked on the product. This complete audio system offers superb sound, elegance, technology, and simplicity for music and home entertainment. If any part of the product appears damaged, do not attempt to use the system. Check to be sure it is set for the proper voltage Figure 6. Use 115V for North America;. For additional assistance with connecting other components, see your components manuals. Unwind each antennas wires. Antennas provide better reception when their wires are not bundled. FM antenna AM antenna Figure jack terminals The antenna connections. The CD cover latch opens the CD cover for loading and unloading a CD. SEEIfdTUNE Note If the system is on and the radio is already selected, this key switches between the AM and FM bands. Connecting headphones automatically shuts off speakers connected to SPEAKERS A and FIXED OUTPUTs. However, your music center also provides connections SPEAKERS B for adding a pair of powered speakers in a second room. In the second room, you can listen to the sound source that is playing in the main room. Then turn it on again. October 22, 2001. Or call Bose directly see inside back cover for phone numbers. Please do not offer the downloaded file for sell only use it for personal usage. Looking for other manual For this no need registration. May be help you to repair. You could suffer a fatal electrical shock. Instead, contact your nearest service center. Note! To open downloaded files you need acrobat reader or similar pdf reader program. In addition, Also some files are divu so you need divu viewer to open them. These free programs can be found on this page needed progs If you use opera you have to disable opera turbo function to download file. If you cannot download this file, try it with CHROME or FIREFOX